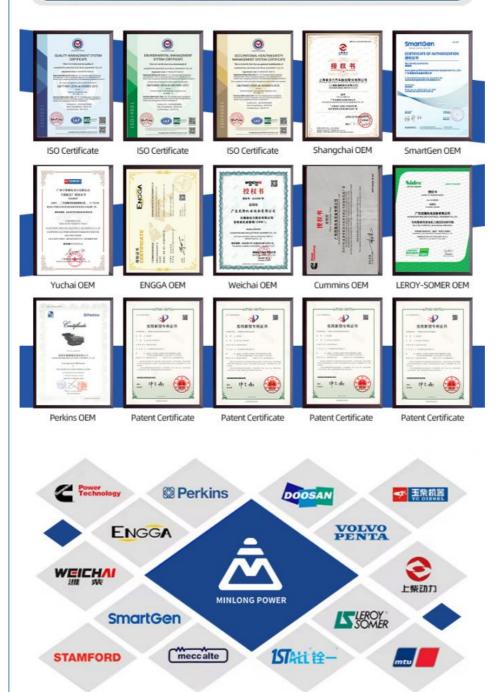

# ♦ Certification & Partner ♦

٠

**.**---

base in the Pearl River Delta, which is the most developed in China. There are many branches and agencies in China. The company has passed the international quality certification system of ISO 9001: 2000 and international environmental protection

certification ISO 14001: 2004. One of the earliest generator experts in Southeast