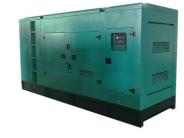

# Cummins 6BTAA5.9-G2 100kW/135kVA diesel generator set for sale

#### Rain-proof Type

Beautiful shape, reasonble structure Good sealing, close box, 2mm plate making, rainproof, dustproof, can work in harsh environment.

•

Perfect and thoughtful after-sales service

٠